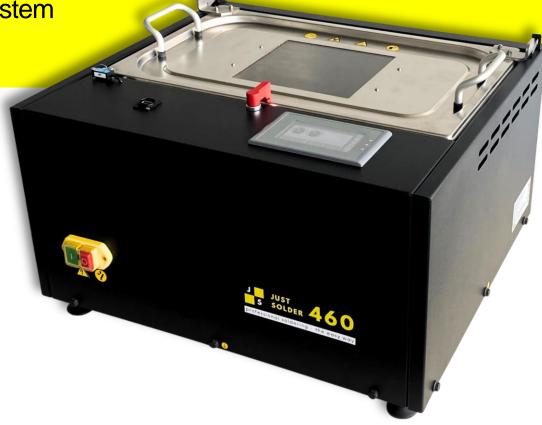

## **JS460**

Bench top vapour phase reflow system

Max product format 460 x 205mm

Plug&play-operation

- ✓ 4" Touchpanel
- ✓ Effective heat transfer by condensation
- ✓ Uniform soldering temperature
- ✓ PCB-temperature controlled profiling
- ✓ Gradient regulation with EnergyCut
- ✓ Data-storage via USB
- Automatic process incl. physically limited soldering temperature
- ★ Soldering temperature 160-240°C

- Stainless steel soldering chamber
- Window for optical solder observation
- Single phase power supply, 208-240VAC
- Low power consumption, max 1 kW/h
- System dimensions: 590 x 540 x 350mm (I x w x h), Weight: 25kg