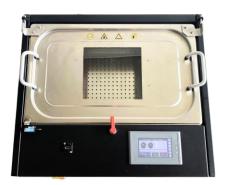

## **JS460**

Bench top vapour phase reflow system

Max product format 460 x 205mm

Plug&play-operation

- ✓ 4" Touchpanel
- ✓ Effective heat transfer by condensation
- ✓ Uniform soldering temperature
- ✓ PCB-temperature controlled profiling
- ✓ Gradient regulation with EnergyCut
- ✓ Data-storage via USB
- Automatic process incl. physically limited soldering temperature
- ★ Soldering temperature 160-240°C

- Stainless steel soldering chamber
- Window for optical solder observation
- Single phase power supply, 208-240VAC
- Low power consumption, max 1 kW/h
- System dimensions: 590 x 540 x 350mm (I x w x h), Weight: 25kg