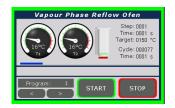

## **JS460**

Bench top vapour phase reflow system

Max product format 460 x 205mm

Plug&play-operation

- ✓ 4" Touchpanel
- ✓ Effective heat transfer by condensation
- ✓ Uniform soldering temperature
- ✓ PCB-temperature controlled profiling
- ✓ Gradient regulation with EnergyCut
- ✓ Data-storage via USB
- Automatic process incl. physically limited soldering temperature
- ★ Soldering temperature 160-240°C