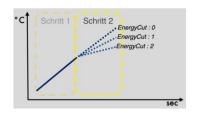

## **JS460**

Bench top vapour phase reflow system

Max product format 460 x 205mm

Plug&play-operation

- ✓ 4" Touchpanel
- ✓ Effective heat transfer by condensation
- ✓ Uniform soldering temperature
- ✓ PCB-temperature controlled profiling
- ✓ Gradient regulation with EnergyCut
- ✓ Data-storage via USB
- Automatic process incl. physically limited soldering temperature
- ★ Soldering temperature 160-240°C